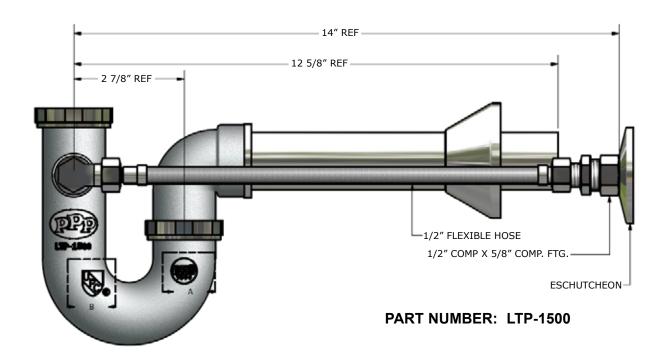

Apply Teflon tape to compression elbow threads and 1/2" compression coupling.

Thread compression elbow into p-trap body until tight and hose connection threads are towards wall.

Insert small escutcheon onto primer tube protruding from wall.

Install 1/2" compression coupling onto primer tube. Thread flexible braided hose onto compression elbow and 1/2" compression coupling.

Tighten all nuts. Check for leaks.